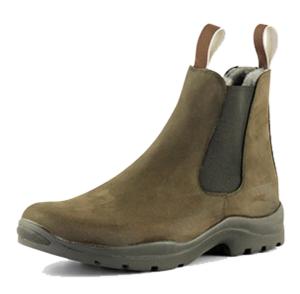

## Sturdy stable companion

The Outlander is a smart choice for every equestrian who values comfort. This sturdy and comfortable jodhpur is your best friend in the stable. It offers ultimate comfort during long walks on the terrain, while exploring an eventing trail or in a muddy yard. The model is available in black or brown nubuck leather, both with or without sheepskin lining for extra warm feet during the winter months.

## Characteristics

- Available in normal foot sizes
- Optional sheepskin lining (winter)
- Durable nubuck leather
- Strong outdoor sole for extra grip
- Available in black and brown

www.petrie.nl/our-ridingboots/petrie-outlander