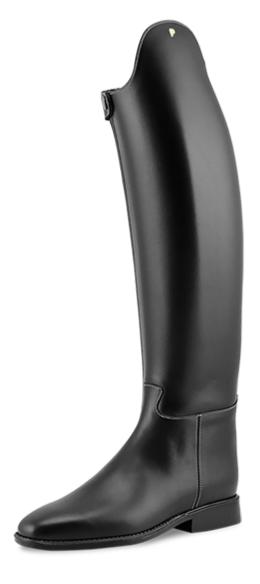

## **Celebrated Superstar**

The Olympic is a very comfortable dressage boot with a zipper at the front inside. This model has a Petrie comfort footbed with a sole specially developed for equestrian sports for extra grip. The model is available in standard sizes black, brown, cognac and navy, but also offers multiple design options in our Customize Your Boots application. The model is available including an elastic insert for those who prefer a closer fit.

## Characteristics

- High rise dressage bow
- Traditional dressage fit
- Strong and durable rindbox leather
- Available from standard size chart
- Standard colours black, brown, navy and cognac