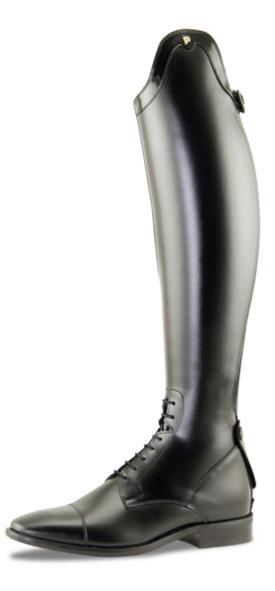

## Napoli

## Authentic allrounder

The Petrie Napoli is a versatile model with decorative lace at the front and a zipper at the back with an elastic insert along the shaft. Available in black, blue, cognac or brown cow leather. Or black, grey, green and brown nubuck leather. It's customizable with top-cuff or rand in different leather styles.

## Characteristics:

- High rise dressage bow
- Slim-fit
- Lined seam along zipper
- Elastic insert along zipper
- Durable and supple cowhide leather
- Available in black, brown, navy and cognac leather
- Available in grey, black, brown and green nubuck leather
- Optional top-cuff design in a selection of leather
- Optional rand-design in a selection of leather