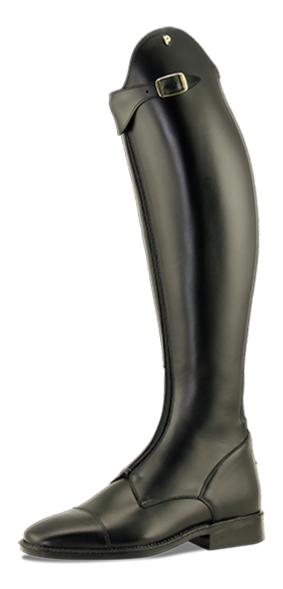

## **Traditional elegance**

The Petrie Verona is a traditional 'Polo-model' riding boot. Which makes it suitable as a trainingboot and a competition boot. Also suitable for equestrians with slim, long legs. The zipper is positioned along the shinbone, which stops it coming into contact with your saddle during your ride and makes it easier to close.

## Petrie Verona characteristics

- Traditional polo-model
- Zipper at the shinbone
- Buckle in gold
- Black comfort sole
- Available in black, brown, cognac and navy
- Available in standard sizes

www.petrie.nl/our-ridingboots/petrie-verona