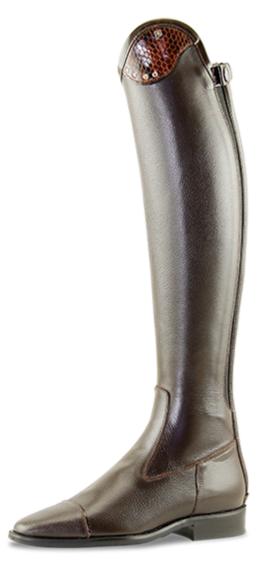

## Honey honey honeycomb

The Petrie Trento is a comfortable allrounder made of soft Nappa leather. It has a zipper at the back, with an elastic insert along the zipper. This model is available in brown or black. With blue, black or brown honeycomb top-cuff, matching patent piping, stitching and Swarovski rhinestones. Also available in junior sizes.

## Petrie Trento characteristics

- Slim-fit
- Zipper along the calf
- Honeycomb top-cuff
- Matching patent leather piping
- Swarovski detailing
- Supple and durable Nappa leather
- Elastic band along the zipper
- Also available in junior sizes
- Available in brown and black