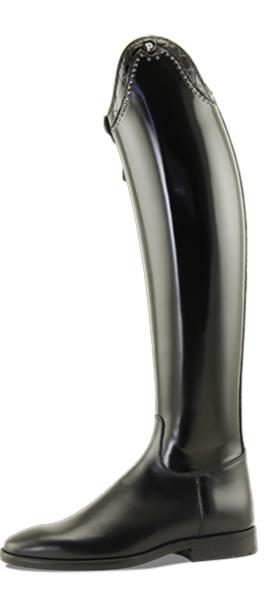

## Sublime

## Chique slim fit

The Petrie Sublime is a very elegant closely-cut dressage boot. This model is especially suitable for equestrians with a slim leg and narrow ankles. This elegant Sublime boot is a trending favourite. The Sublime has a zipper at the front inside. Because of the elegant simplicity of the design, all customization options are possible. So you can easily play around with different leather styles and patterns.

## **Petrie Sublime characteristics**

- High rise dressage bow
- Slim dressage fit
- Contrast stitching and sole optional
- Ankle support
- Strong and durable leather
- Reinforced shaft

www.petrie.nl/our-ridingboots/petrie-sublime