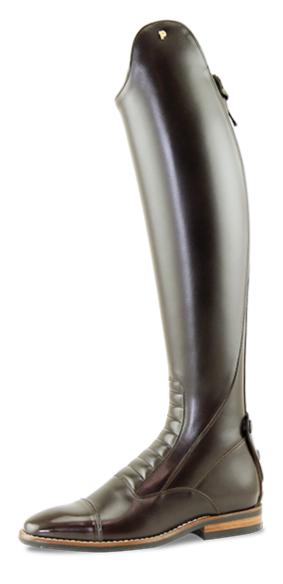

## Close contact hero

The Petrie Sportive is a versatile allround model, designed for close contact. Which makes it suitable as a trainingboot ánd a competition boot for both showjumpers and dressage riders. What makes this model special is the piping that runs along the shaft and foot, because the colour of the leather, the piping and the stitching are completely up to you. All customization options are possible. This makes it easy to play around with different leather styles and stitching on the same boot!

## **Petrie Sportive characteristics**

- Slim-fit allround design
- Contrast stitching and sole optional
- Strong and durable leather
- Fully customizable panels
- Decorative whipholder
- Zipper along the calf