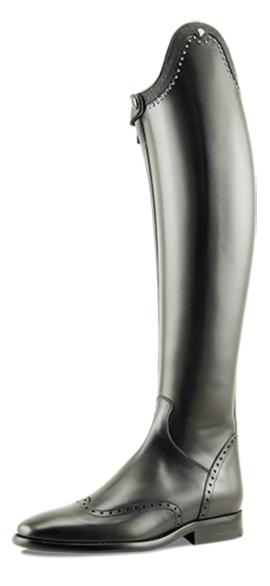

## Stroke of brogue

This model is a luxury calf- or cowhide leather boot with brogue decoration on the foot and has a zipper on the inside front. This boot can also be customized without brogue decoration. It's the favourite trainingboot of many (inter)national equestrians. With these unique and stylish ridingboots you are the center of the arena, in- and outdoors.

## **Petrie Significant characteristics**

- High rise dressage bow
- Slim dressage fit
- Authentic brogue detailing
- Contrast stitching and sole optional
- Ankle support
- Strong and durable leather
- Reinforced shaft