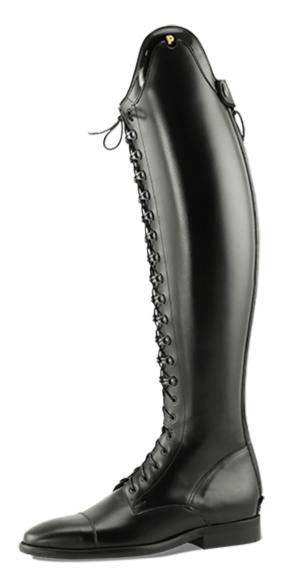

## Rimini

## Laces and cuffs

The Petrie Rimini is made of smooth and pliant cow leather. It has a zipper at the back and full lace up at the front, which makes it different from the more traditional Florence. With the Rimini we give you the possibility to create your own look with a reasonable budget. The model is available in standard sizes black, brown and cognac, but also offers multiple design options. You change the laces and top-cuff leather of the boots to match your style and identity.

## **Characteristics:**

- High rise dressage bow
- Fully functional laces
- Zipper on the back
- Slim-fit around the ankle
- Durable and supple cowhide leather
- Available in black, brown, blue and cognac
- Optional top-cuff design in a selection of leather
- Optional rand-design in a selection of leather