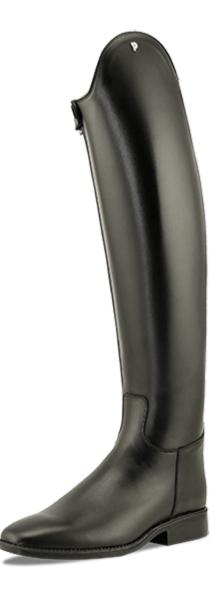

## Padova

## Straightforward superstar

This stylish boot is made of strong rindbox leather and fullcontact leather on the inside. These boots have a high shaft with a 'dressage bow' on the outside of the knee, where the leather runs higher and ends in a curve. The Petrie Padova boot has a zipper at the front and elastic insert along the shaft. The outside of the boot is reinforced for extra comfort. Available in standard sizes and in black or brown leather.

## **Petrie Padova characteristics**

- Available in standard sizes
- Slim-fit
- Spanish rise dressage bow
- Zipper at the front-inside
- Strong and supple cowhide leather
- Available in black and brown
- Reinforced outside shaft