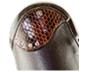

## **Honey Honey honeycomb**

The Petrie Luca is a comfortable allrounder made of soft Nappa leather. It has a lace at the front and a zipper at the back, with an elastic insert along the shaft. The Luca top-cuff comes in brown or black. With blue, black or brown honeycomb top-cuff, matching patent piping, stitching and Swarovski rhinestones. Also available in junior sizes.

## Petrie Luca characteristics

- Slim-fit
- Zipper along the calf
- Honeycomb top-cuff
- Matching patent leather piping
- Swarovski detailing
- Supple and durable Nappa leather
- Elastic band along the zipper
- Also available in junior sizes
- Available in brown and black