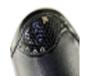

## **Honey Honey honeycomb**

The Petrie Luca is a comfortable allrounder made of soft Nappa leather. It has a lace at the front and a zipper at the back, with an elastic insert along the shaft. The Luca top-cuff comes in brown or black. With blue, black or brown honeycomb top-cuff, matching patent piping, stitching and Swarovski rhinestones. Also available in junior sizes.

## Petrie Luca characteristics

- Slim-fit
- Zipper along the calf
- Honeycomb top-cuff
- Matching patent leather piping
- Swarovski detailing
- Supple and durable Nappa leather
- Elastic band along the zipper
- Also available in junior sizes
- Available in brown and black