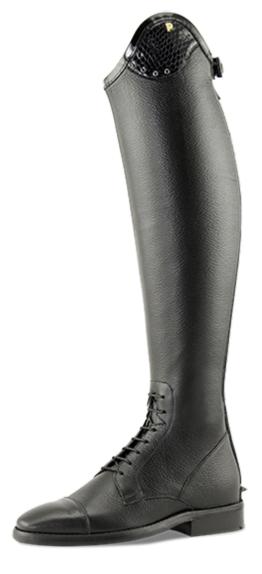

## **Honey Honey honeycomb**

The Petrie Luca is a comfortable allrounder made of soft Nappa leather. It has a lace at the front and a zipper at the back, with an elastic insert along the shaft. The Luca top-cuff comes in brown or black. With blue, black or brown honeycomb top-cuff, matching patent piping, stitching and Swarovski rhinestones. Also available in junior sizes.

## Petrie Luca characteristics

- Slim-fit
- Zipper along the calf
- Honeycomb top-cuff
- Matching patent leather piping
- Swarovski detailing
- Supple and durable Nappa leather
- Elastic band along the zipper
- Also available in junior sizes
- Available in brown and black