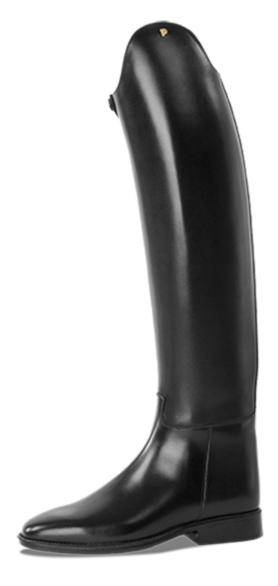

## **Gracious and elegant**

As the name suggests, the Petrie Elegance is a traditional, elegant dressage boot with a concealed zipper at the inside front. This model is slimmer around the ankles with 'Ankle Support' for extra comfort in support of your aids. This is the most luxurious competition boot with many extra options. Especially loved by our (inter) national dressage kings and queens.

## **Petrie Elegance characteristics**

- High rise dressage bow
- Traditional dressage fit
- Contrast stitching and sole optional
- Ankle support
- Strong and durable leather
- Extra hard outside shaft
- Also available from standard size chart
- Standard colours black, brown, cognac, bordeaux and navy