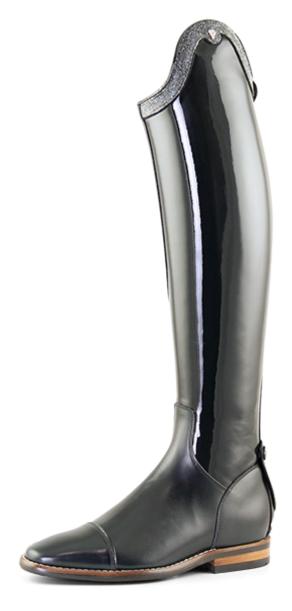

## Elegant allrounder

The Petrie Dublin is an elegant slim allround ridingboot with zipper at the back for extra comfort. The boot doesn't restrict you from bending the knees when jumping. This makes the Dublin extremely suitable for both jumping and dressage riders. The Dublin is available in standard colours like black, brown, cognac and blue, but also offers multiple design options in our Customize Your Boots application. The model is also available including an elastic insert along the zipper for a closer fit.

## **Petrie Dublin characteristics**

- Allround fit
- Elastic along the zipper optional
- Strong and supple leather

www.petrie.nl/our-ridingboots/petrie-dublin